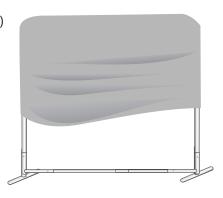

# 2FT 24" EuroFit Tabletop Wall

# Product Parts 1. Top Corner Pole (x2) 2. Bottom Corner Pole (x2) 3. Top, Bottom & Side Center Pole (x4) 4. Feet (x2) 5. Graphic 6. Plastic Hinge Connector



### Display Set-up

### Step 1

Begin by removing all parts from the carry case and place on a clean, flat surface. Ensure you have all the components listed above.

### Step 2

Assemble all the poles by connecting the corresponding numbers together while pressing the snap button as shown.





### Step 3

Continue to connect the poles as illustrated in the image



### Step 4

Drape the Graphic (5) over the hardware as shown.



## Plastic Hinge Connector

Used to connect all Eurofit Displays with 1.25" Diameter Poles.



# Storage & Care