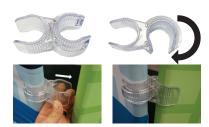

## Plastic Hinge Connector

Used to connect all Eurofit Displays with 1.25" Diameter Poles.