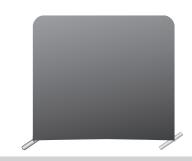

# 2FT 24" EuroFit Tabletop Wall

### Step 4

Drape the Graphic (5) over the hardware as shown.