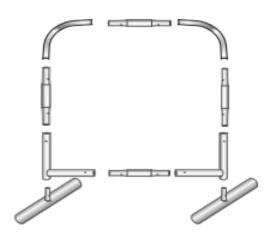

# Product Parts 1. Top Corner Pole (x2) 2. Bottom Corner Pole (x2) 3. Top, Bottom & Side Center Pole (x4) 4. Feet (x2) 5. Graphic 6. Plastic Hinge Connector

### Step 3

Continue to connect the poles as illustrated in the image

## Plastic Hinge Connector

Used to connect all Eurofit Displays with 1.25" Diameter Poles.