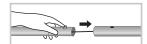

### Step 2

Assemble all the poles by connecting the corresponding numbers together while pressing the snap button as shown.